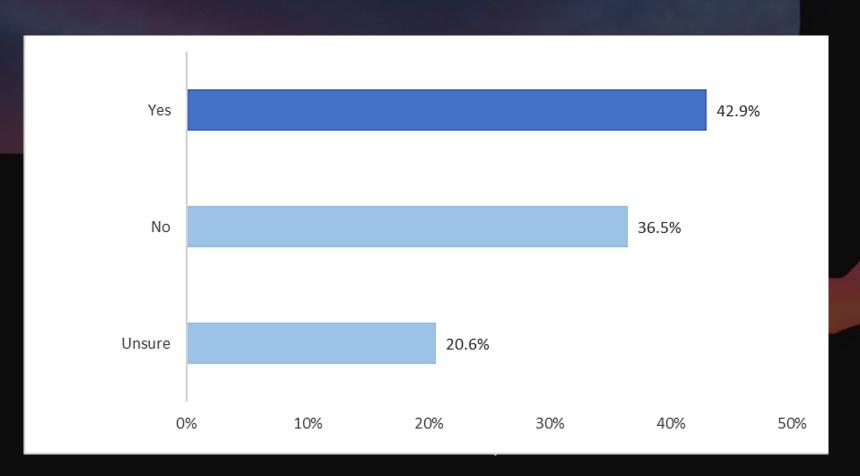

#### MOVE FROM BOTS TO PHONE

When chatbots requested their personal information, nearly 43% of respondents said they would prefer to switch to voice/phone