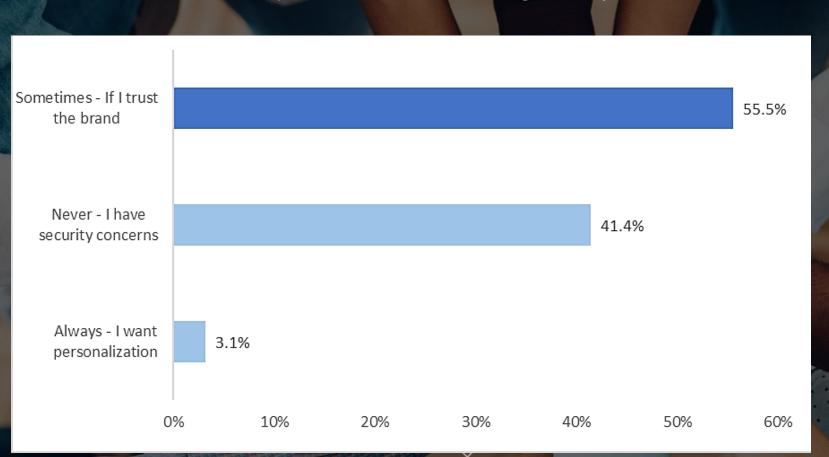

#### **BRAND TRUST**

When asked by a brand to store their personal information for the future, more than half of the respondents were willing if they trusted the brand