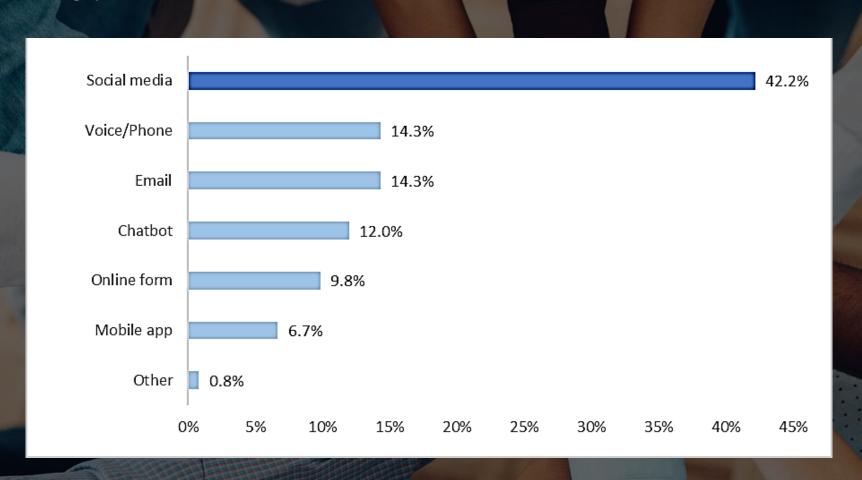

#### AND, THE LEAST SECURE CHANNEL

Consumers overwhelmingly stated that the least secure channel for sharing personal information is social media.