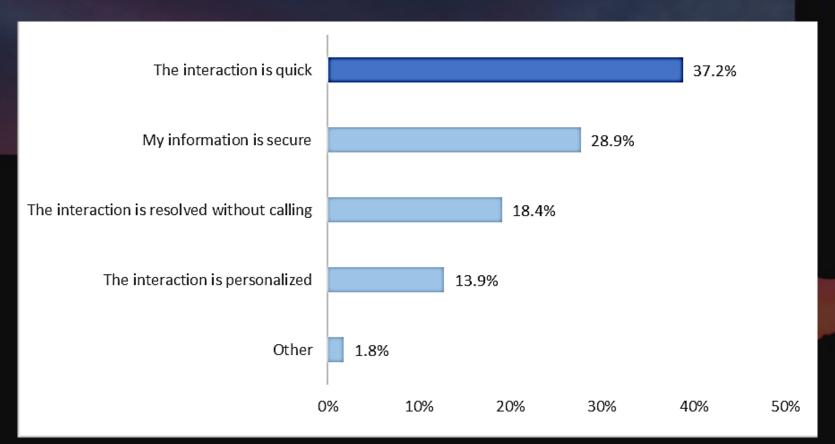

#### INQUIRIES RESOLVED

Consumers have certain expectations of customer service when it comes to their inquiries, with more than one-third wanting a quick exchange.