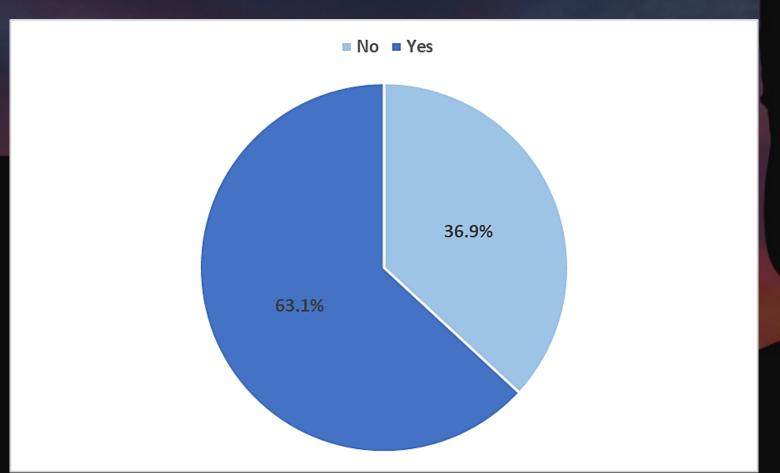

#### DATA EXPOSED

More than half of the respondents said they have been alerted that their data has potentially been exposed / breached