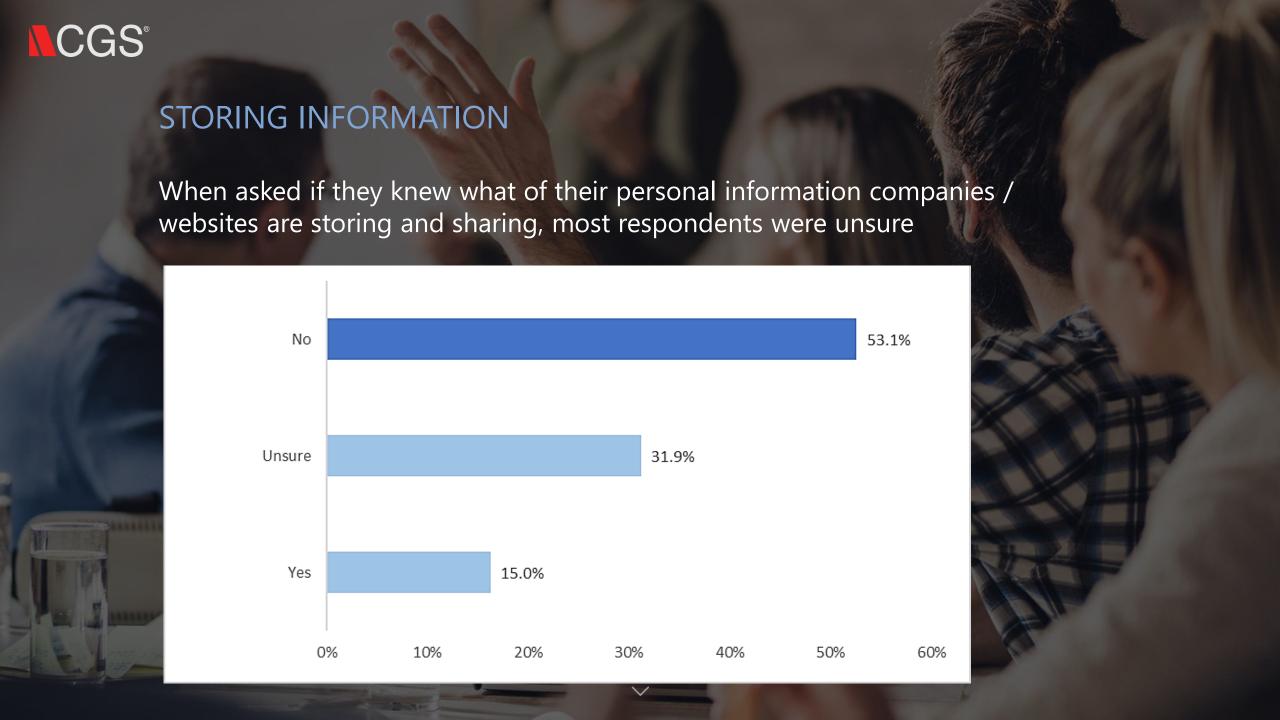

#### DATA EXPOSED

More than half of the respondents said they have been alerted that their data has potentially been exposed / breached