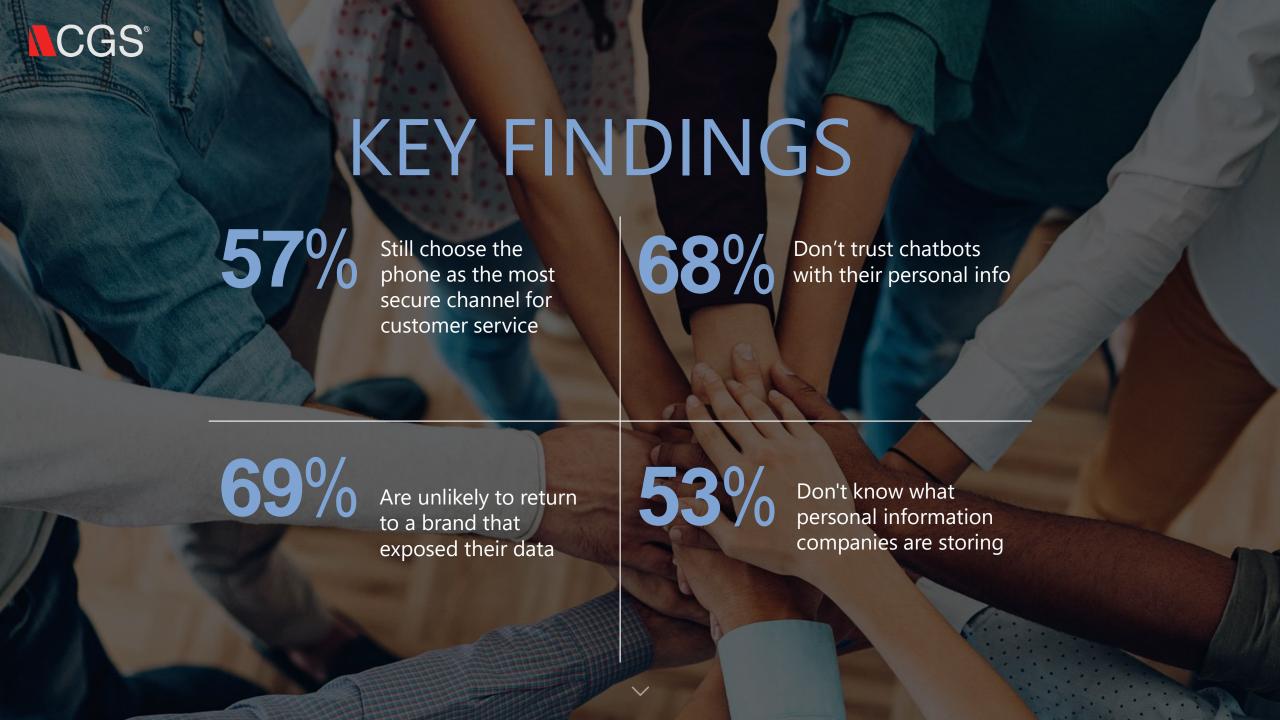

#### WANT SECURE COMMUNICATION

When it comes to choosing the most secure channel for personal information sharing, consumers overwhelmingly selected voice/phone

#### MOVE FROM BOTS TO PHONE

When chatbots requested their personal information, nearly 43% of respondents said they would prefer to switch to voice/phone

#### DATA EXPOSED

More than half of the respondents said they have been alerted that their data has potentially been exposed / breached

#### **BRAND TRUST**

When asked by a brand to store their personal information for the future, more than half of the respondents were willing if they trusted the brand