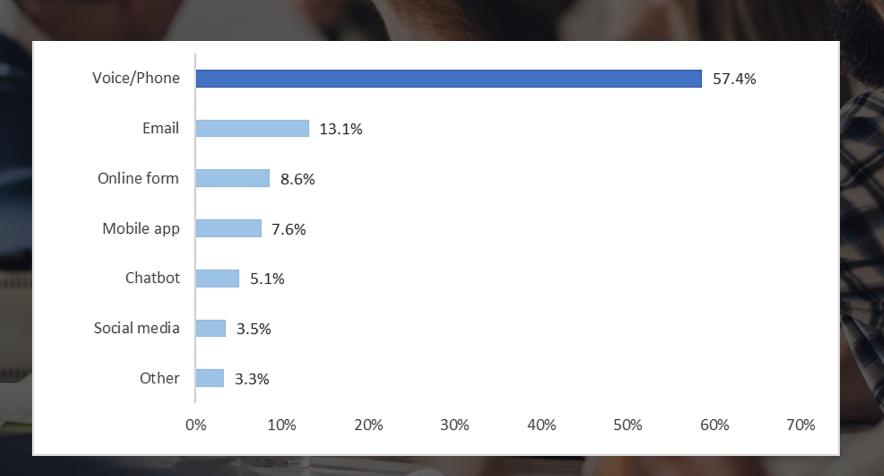

#### WANT SECURE COMMUNICATION

When it comes to choosing the most secure channel for personal information sharing, consumers overwhelmingly selected voice/phone