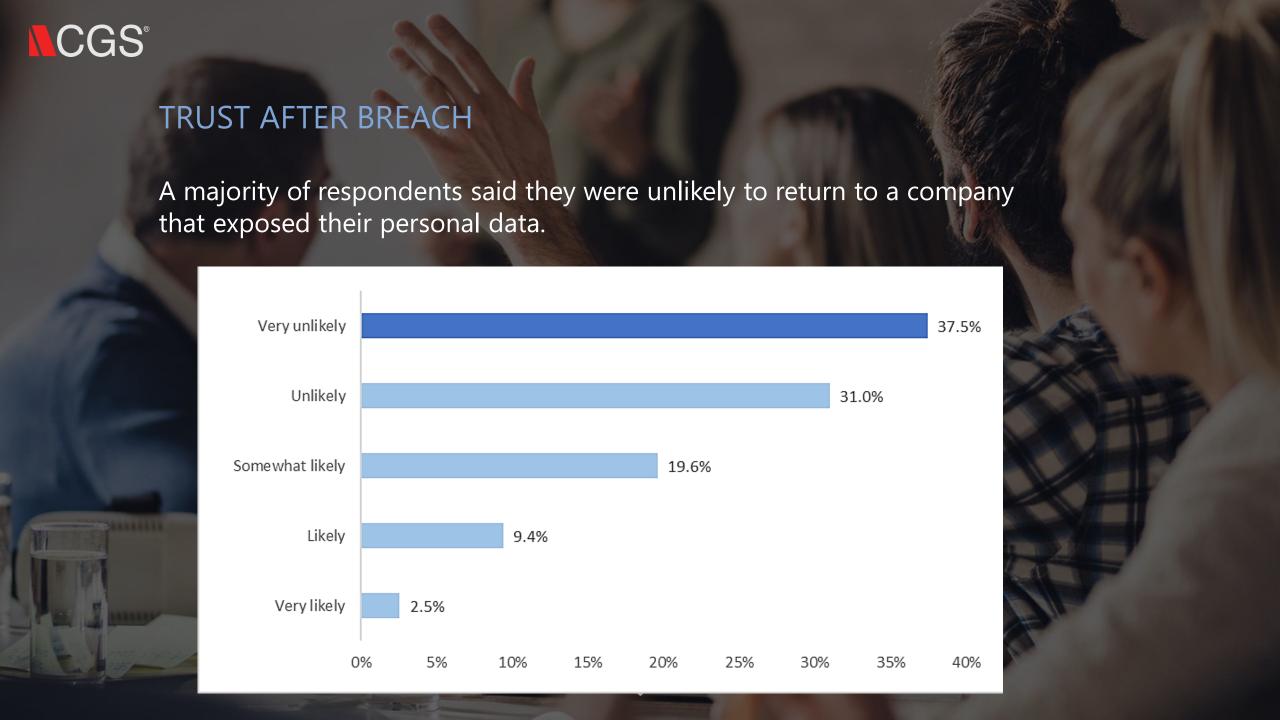

#### INQUIRIES RESOLVED

Consumers have certain expectations of customer service when it comes to their inquiries, with more than one-third wanting a quick exchange.





#### WANT SECURE COMMUNICATION

When it comes to choosing the most secure channel for personal information sharing, consumers overwhelmingly selected voice/phone



# CGS

#### AND, THE LEAST SECURE CHANNEL

Consumers overwhelmingly stated that the least secure channel for sharing personal information is social media.





#### DATA EXPOSED

More than half of the respondents said they have been alerted that their data has potentially been exposed / breached





### CGS IN BOTS WE DON'T TRUST When asked if they would trust their personal information with a chatbot, respondents overwhelming declined No 67.8% Unsure 22.9% Yes 9.2% 10% 20% 30% 40% 50% 60% 70% 80%



#### MOVE FROM BOTS TO PHONE

When chatbots requested their personal information, nearly 43% of respondents said they would prefer to switch to voice/phone





# CGS

#### **BRAND TRUST**

When asked by a brand to store their personal information for the future, more than half of the respondents were willing if they trusted the brand







#### CGS AT-A-GLANCE



Founded 1984



HQ New York



**7500** Professionals



3500+ Customers



Global Presence **40** + Countries



>90% Client Retention



**10** + Years Avg. Client Tenure

# **CGS** International Locations History of Innova